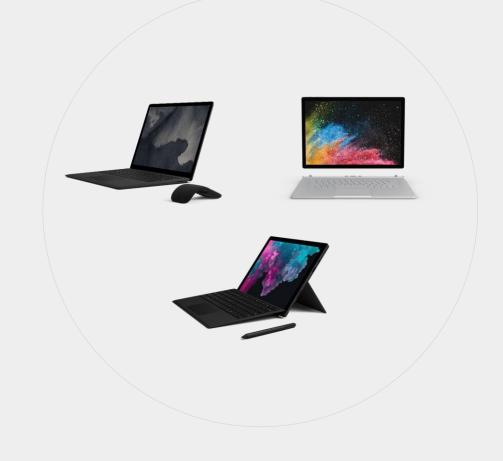

## **Our Surface Family**

Book

Powerhouse performance

Ultimate performance in a

laptop form factor with

13.5" or 15" detachable

touchscreen.

#### Pro

#### Ultra-light versatile

The iconic Surface 2-in-1, now even faster and more versatile with USB-A & USB-C.

### Laptop

### Style and speed

The perfect everyday laptop is now even faster. Choose from two durable keyboard finishes with 13.5" or 15" touchscreens.