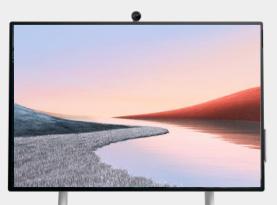

### Studio The ultimate creative studio

The most immersive and powerful Surface desktop with a 28" fully adjustable touch-screen.