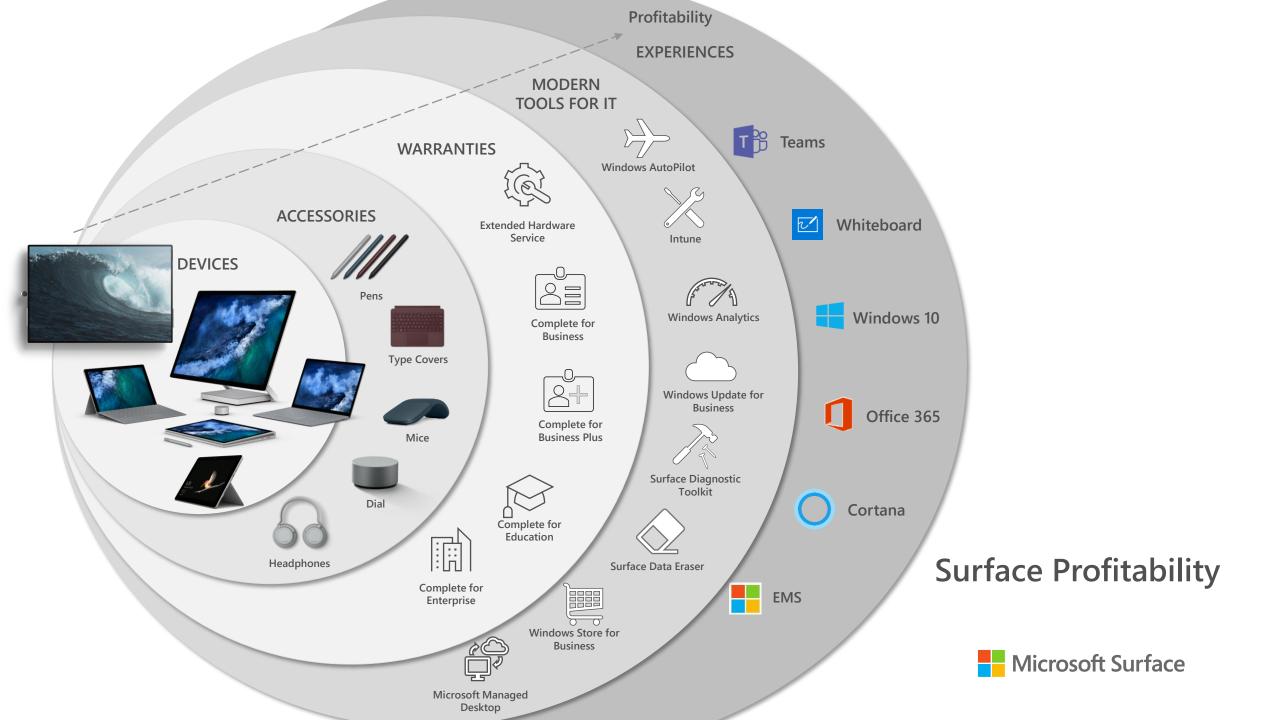

## Most productive

Surface and Microsoft 365 streamline sharing, communication, and daily tasks with familiar Office software and apps.

**Easier deployment** 

Surface is manufactured to support Windows Autopilot

## Highly secure

Protect against security threats and safeguard company data with Microsoft 365 and Surface.

Inspire employees

Invest in your people with beautifully designed hardware that adapts to all the ways they work, from the factory floor to the executive suite.

## Best expression of M365

Hardware and software built together

Every new feature of M365 is tested on a Surface device

Industry-leading innovation

**9** hours per week saved using Microsoft 365 with Surface<sup>1</sup>