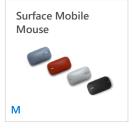

### **Surface Duo**

Surface Slim Pen

**Surface Earbuds** 

Surface USB-C® to 3.5 mm Audio

M - Mice

K - Keyboards and type covers

P - Pens

L - Dial