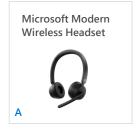

### Microsoft Modern Wireless Headset

A comfortable wireless headset certified for Microsoft Teams<sup>2</sup> and designed for extra mobility, with high-quality audio and intuitive controls.