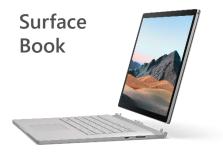

# **Surface** Laptop 4

Surface Arc Mouse

Microsoft Bluetooth® **Ergonomic Mouse** 

Surface Dock 2

Microsoft Designer Compact Keyboard

**Surface Ergonomic** Keyboard

Microsoft Surface Headphones 2+

Microsoft Modern **USB Headset** 