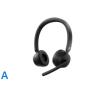

### Microsoft Modern Wireless Headset

A comfortable wireless headset certified for Microsoft Teams<sup>2</sup> and designed for extra mobility, with high-quality audio and intuitive controls.