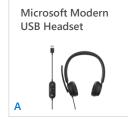

### Microsoft Modern USB Headset

A wired headset certified for Microsoft Teams to make calls and productivity comfortable with high-quality audio and voice.

View the entire Surface and Microsoft accessories portfolio at <a href="https://www.microsoft.com/surface/business/accessories">https://www.microsoft.com/surface/business/accessories</a> and <a href="https://www.microsoft.com/surface/business/accessories">https://www.microsoft.com/surface/business/accessories</a> and <a href="https://www.microsoft.com/surface/business/accessories">https://www.microsoft.com/surface/business/accessories</a> and <a href="https://www.microsoft.com/surface/business/accessories">https://www.microsoft.com/surface/business/accessories</a> and <a href="https://www.microsoft.com/accessories">https://www.microsoft.com/accessories</a>.