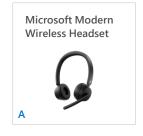

### Microsoft Modern Wireless Headset

A comfortable wireless headset certified for Microsoft Teams<sup>2</sup> and designed for extra mobility, with high-quality audio and intuitive controls.