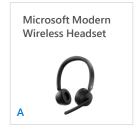

### Microsoft Modern Wireless Headset

A comfortable wireless headset certified for Microsoft Teams<sup>2</sup> and designed for extra mobility, with high-quality audio and intuitive controls.