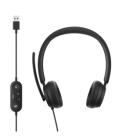

### Microsoft Modern USB Headset

A wired headset certified for Microsoft Teams to make calls and productivity comfortable with high-quality audio and voice.

View the entire Surface and Microsoft accessories portfolio at <a href="https://www.microsoft.com/surface/business/accessories">https://www.microsoft.com/surface/business/accessories</a> and <a href="https://www.microsoft.com/surface/business/accessories">https://www.microsoft.com/surface/business/accessories</a> and <a href="https://www.microsoft.com/surface/business/accessories">https://www.microsoft.com/surface/business/accessories</a> and <a href="https://www.microsoft.com/surface/business/accessories">https://www.microsoft.com/surface/business/accessories</a> and <a href="https://www.microsoft.com/accessories">https://www.microsoft.com/accessories</a>.