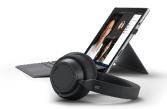

### Microsoft Modern Wireless Headset

A comfortable wireless headset certified for Microsoft Teams<sup>2</sup> and designed for extra mobility, with high-quality audio and intuitive controls.