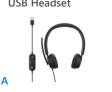

### Microsoft Modern USB Headset

A wired headset certified for Microsoft Teams to make calls and productivity comfortable with high-quality audio and voice.

View the entire Surface and Microsoft accessories portfolio at <a href="https://www.microsoft.com/surface/business/accessories">https://www.microsoft.com/surface/business/accessories</a> and <a href="https://www.microsoft.com/surface/business/accessories">https://www.microsoft.com/surface/business/accessories</a> and <a href="https://www.microsoft.com/surface/business/accessories">https://www.microsoft.com/surface/business/accessories</a> and <a href="https://www.microsoft.com/surface/business/accessories">https://www.microsoft.com/surface/business/accessories</a> and <a href="https://www.microsoft.com/accessories">https://www.microsoft.com/accessories</a>.