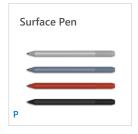

### **Surface Duo**

Surface Slim Pen

**Surface Earbuds** 

Surface USB-C® to 3.5 mm Audio

M - Mice

K - Keyboards and type covers

P - Pens

L - Dial