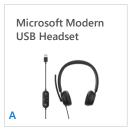

### Microsoft Modern USB Headset

A wired headset certified for Microsoft Teams to make calls and productivity comfortable with high-quality audio and voice.

View the entire Surface and Microsoft accessories portfolio at <a href="https://www.microsoft.com/surface/business/accessories">https://www.microsoft.com/surface/business/accessories</a> and <a href="https://www.microsoft.com/surface/business/accessories">https://www.microsoft.com/surface/business/accessories</a> and <a href="https://www.microsoft.com/surface/business/accessories">https://www.microsoft.com/surface/business/accessories</a> and <a href="https://www.microsoft.com/surface/business/accessories">https://www.microsoft.com/surface/business/accessories</a> and <a href="https://www.microsoft.com/accessories">https://www.microsoft.com/accessories</a>.