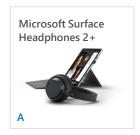

### Microsoft Surface Headphones 2+

Immersive, high-quality calls and distraction-free focus thanks to active noise cancellation and intuitive touch controls. Certified for Microsoft Teams.<sup>1</sup>