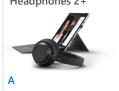

### Microsoft Surface Headphones 2+

Immersive, high-quality calls and distraction-free focus thanks to active noise cancellation and intuitive touch controls. Certified for Microsoft Teams.<sup>1</sup>