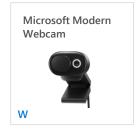

### Microsoft Modern Webcam

Improve upon your laptop's built-in camera with high-quality video certified for Microsoft Teams. Enjoy optimized video input for better face-to-face calls and meetings.