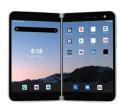

### **Surface Duo**

Surface Slim Pen

**Surface Earbuds** 

Surface USB-C® to 3.5 mm Audio

M - Mice

K - Keyboards and type covers

P - Pens

L - Dial