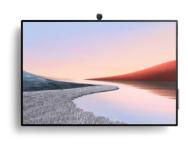

### Surface Hub

Microsoft Bluetooth®

Keyboard

- M Mice
- K Keyboards and type covers
- P Pens

- L Dial
- S Sleeves
- A Audio and headsets
- W Webcams
- D Docks and adapters
- G Gaming
- O Other

† Ordered left to right by attach hierarchy