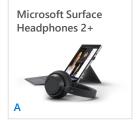

### Microsoft Surface Headphones 2+

Immersive, high-quality calls and distraction-free focus thanks to active noise cancellation and intuitive touch controls. Certified for Microsoft Teams.<sup>1</sup>