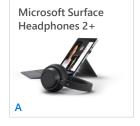

### Microsoft Surface Headphones 2+

Immersive, high-quality calls and distraction-free focus thanks to active noise cancellation and intuitive touch controls. Certified for Microsoft Teams.<sup>1</sup>