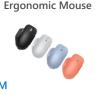

# **Surface** Laptop 4

Surface Arc Mouse

Microsoft Bluetooth® **Ergonomic Mouse** 

Surface Dock 2

Microsoft Designer Compact Keyboard

**Surface Ergonomic** Keyboard

Microsoft Surface Headphones 2+

Microsoft Modern **USB Headset** 

### **Surface Duo**

Surface Slim Pen

**Surface Earbuds** 

Surface USB-C® to 3.5 mm Audio

M - Mice

K - Keyboards and type covers

P - Pens

L - Dial

S - Sleeves

A - Audio and headsets

W - Webcams

D - Docks and adapters

**G** – Gaming

O - Other

- M Mice
- K Keyboards and type covers
- P Pens

- L Dial
- S Sleeves
- A Audio and headsets
- W Webcams
- D Docks and adapters
- **G** Gaming
- O Other