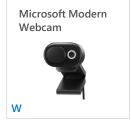

### Microsoft Modern Webcam

Improve upon your laptop's built-in camera with high-quality video certified for Microsoft Teams. Enjoy optimized video input for better face-to-face calls and meetings.