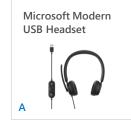

### Microsoft Modern USB Headset

A wired headset certified for Microsoft Teams to make calls and productivity comfortable with high-quality audio and voice.

View the entire Surface and Microsoft accessories portfolio at <a href="https://www.microsoft.com/surface/business/accessories">https://www.microsoft.com/surface/business/accessories</a> and <a href="https://www.microsoft.com/surface/business/accessories">https://www.microsoft.com/surface/business/accessories</a> and <a href="https://www.microsoft.com/surface/business/accessories">https://www.microsoft.com/surface/business/accessories</a> and <a href="https://www.microsoft.com/surface/business/accessories">https://www.microsoft.com/surface/business/accessories</a> and <a href="https://www.microsoft.com/accessories">https://www.microsoft.com/accessories</a>.