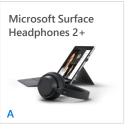

### Microsoft Surface Headphones 2+

Immersive, high-quality calls and distraction-free focus thanks to active noise cancellation and intuitive touch controls. Certified for Microsoft Teams.<sup>1</sup>